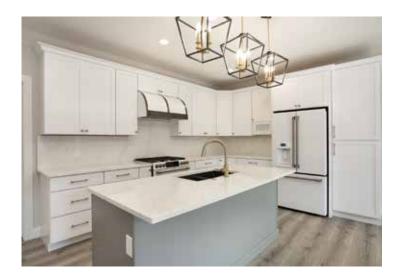

## **READY NOW FOR QUICK MOVE-IN!**

The Palazzo Ranch • Homesite 32 • 2 BR, 2 BTH • 1,842 Sq. Ft. **OFFERED AT \$483,900** 

- Upgraded private courtyard living space
- 4-season room included
- Sitting room off Master Suite
- Gas fireplace in living room
- Upgraded designer cabinets
- Upgraded counter tops
- Upgraded lighting package

- Upgraded appliances
- Upgraded flooring
- 2-10 Homeowner's Warranty
- Full bath rough-in in lower level
- Upgraded plumbing fixtures
- Taex pest control system
- Vinyl gate to back yard

Low-Maintenance Courtyard Living from the \$370's